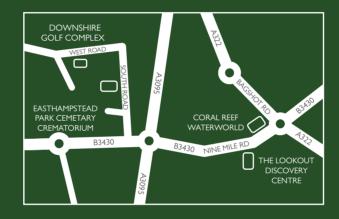

Downshire Golf Complex is located just off the M3 and within easy reach of the M4 with free on-site parking.

> Downshire Golf Complex Easthampstead Park, West Road, Wokingham RG40 3DH 01344 302030 (opt 2)