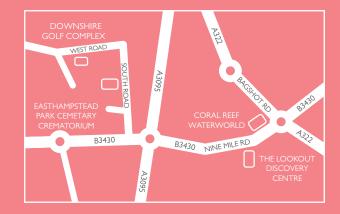

A picturesque, private and comfortable setting for friends and family to relax and remember.

Downshire Golf Complex is located just off the M3 and within easy reach of the M4 with free on-site parking.

## **Downshire Golf Complex**

Easthampstead Park, West Road, Wokingham RG40 3DH 01344 302030

downshiregolfevents@everyoneactive.cor