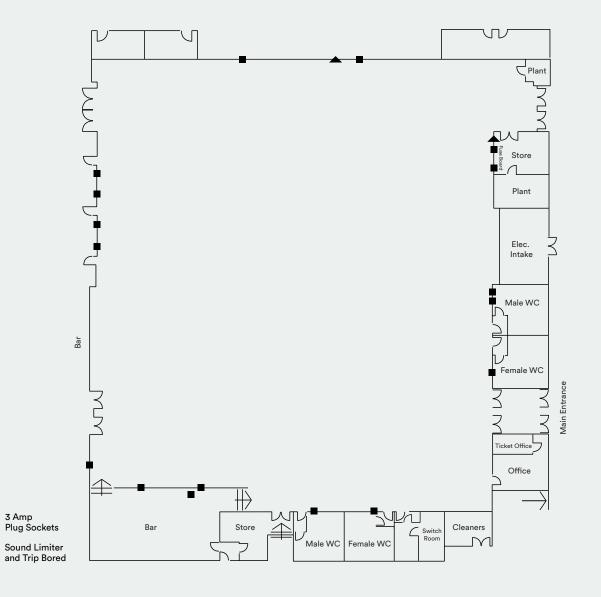

## **BYRON HALL**

### **Capacities**

Banquet style: 800 Cabaret style: 400

Theatre style: 1700 Standing: 1800

#### **Dimensions**

Length - 44m

Width - 40m

Height - 3.6m (beams start)

#### Power

Numerous 13 amp sockets 3 Phase - 63 amp / 380-415 voltage

## **Staging**

Length - 9.7m

Width - 7.3m

Height - 0.9m

#### **Tables**

Round (seats 10) x 75 Trestle x 10

### Chairs

Folding x 600 Banquet x 60