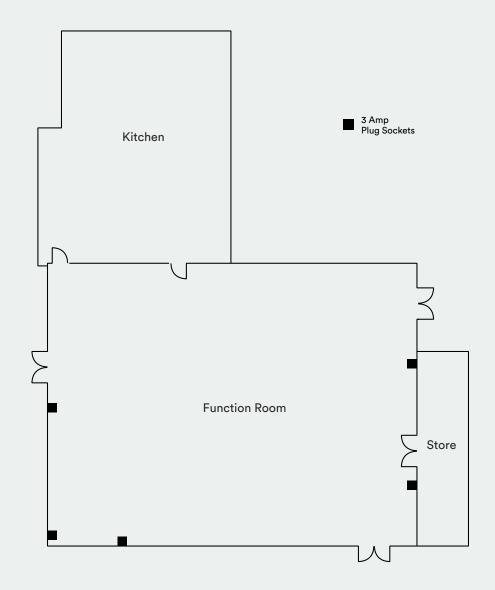

## MASEFIELD SUITE

## **Capacities**

Banquet style: 200

Cabaret style: 100

Theatre style: 300

Standing: 300

#### **Dimensions**

Length - 18.6m Width - 14m Height - 4m

#### Power

Numerous 13 amp sockets 3 Phase - 63 amp / 240-415 voltage

#### **Staging**

Length - 3.7m Width - 2.4m Height - 0.3m

#### **Tables**

Round (seats 10) x 25 Trestle x 10

### Chairs

Folding x 300 Banquet x 30