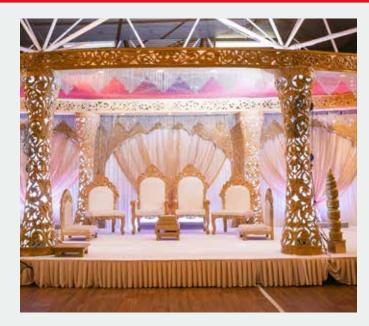

## **BYRON HALL**

With room for up to 1,700 guests, the Byron Hall is one of the largest pillar-less event spaces in West London. It's a blank canvas and has a dedicated entrance, fully licensed bar, kitchen and cloakroom.

## **MASEFIELD SUITE**

The Masefield Suite is ideal for more intimate receptions. There's a kitchen, fully licensed bar and room for 300 people in a theatre-style layout or 200 guests seated at banquet tables.

## **CONNECTING ROOM**

Serving as an ancillary to ceremonies and receptions in the Masefield Suite or a venue in its own right, the Connecting Room has capacity for 80 people, a fully licensed bar and kitchen facilities.