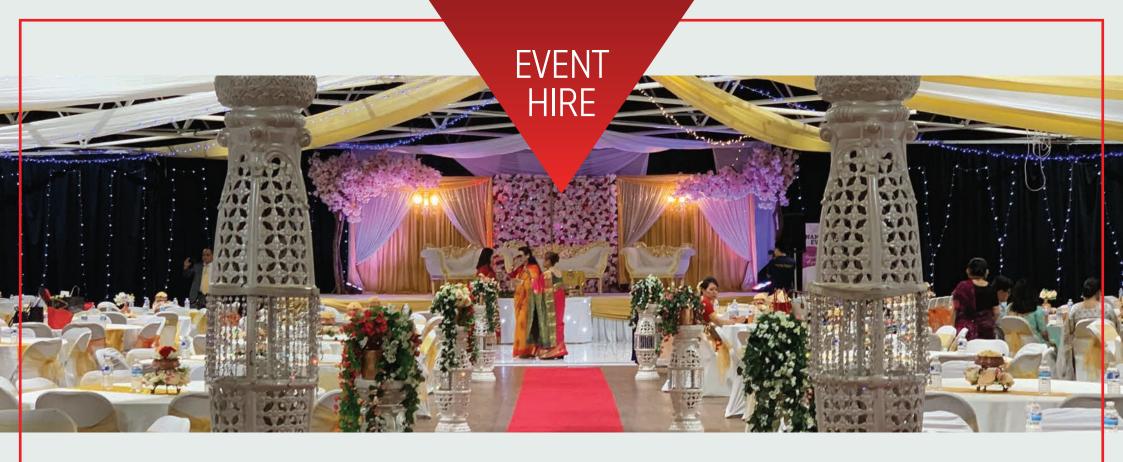

## WELCOME

If you're looking for a flexible, versatile and great value event space for up to 1,800 guests, then look no further!

Ideal for cultural events, wedding receptions, examinations, exhibitions, sporting tournaments and community gatherings, the Byron Hall is one of the largest pillar-less function spaces in West London. The unique blank canvas venue has a dedicated entrance, commercial kitchen and toilets, as well as a fully licensed bar, ticketing station and cloakroom.