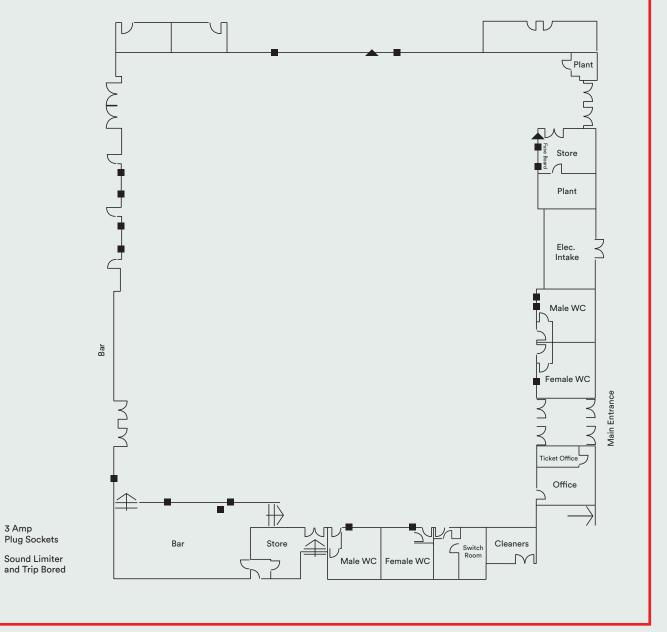

#### **Power**

Numerous 13 amp sockets 3 Phase - 63 amp / 380-415 voltage

## **ACCESS**

There is a loading area with direct access to the Byron Hall.