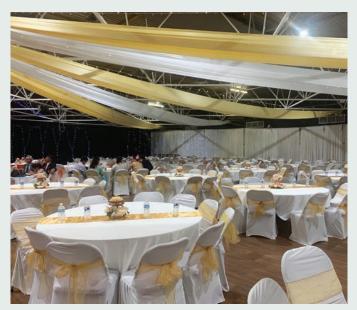

## WELCOME

If you're looking for a flexible, versatile and great value event space for up to 1,800 guests, then look no further!

Ideal for cultural events, wedding receptions, examinations, exhibitions, sporting tournaments and community gatherings, the Byron Hall is one of the largest pillar-less function spaces in West London. The unique blank canvas venue has a dedicated entrance, commercial kitchen and toilets, as well as a fully licensed bar, ticketing station and cloakroom.