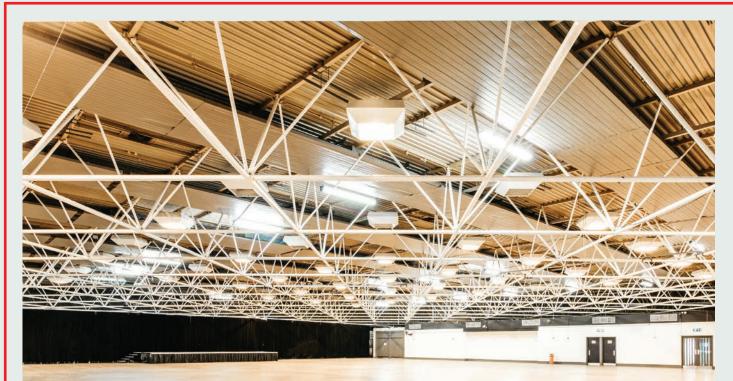

#### **Dimensions**

Length - 44m

Width - 40m

Height - 3.6m (beams start)

#### **Staging**

Length - 9.7m

Width - 7.3m

Height - 0.9m