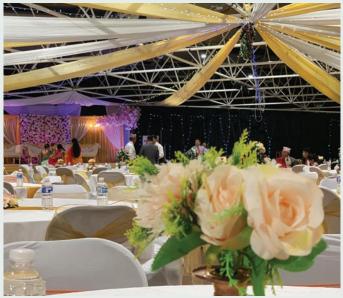

## WELCOME

If you're looking for a flexible, versatile and great value event space for up to 1,800 guests, then look no further!

Ideal for cultural events, wedding receptions, examinations, exhibitions, sporting tournaments and community gatherings, the Byron Hall is one of the largest pillar-less function spaces in West London. The unique blank canvas venue has a dedicated entrance, commercial kitchen and toilets, as well as a fully licensed bar, ticketing station and cloakroom.