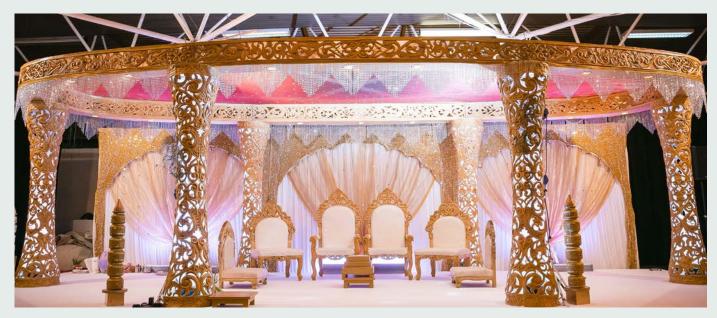

## WELCOME

If you're looking for a flexible, versatile and great value event space for up to 1,800 guests, then look no further!

Ideal for cultural events, wedding receptions, examinations, exhibitions, sporting tournaments and community gatherings, the Byron Hall is one of the largest pillar-less function spaces in West London. The unique blank canvas venue has a dedicated entrance, commercial kitchen and toilets, as well as a fully licensed bar, ticketing station and cloakroom.