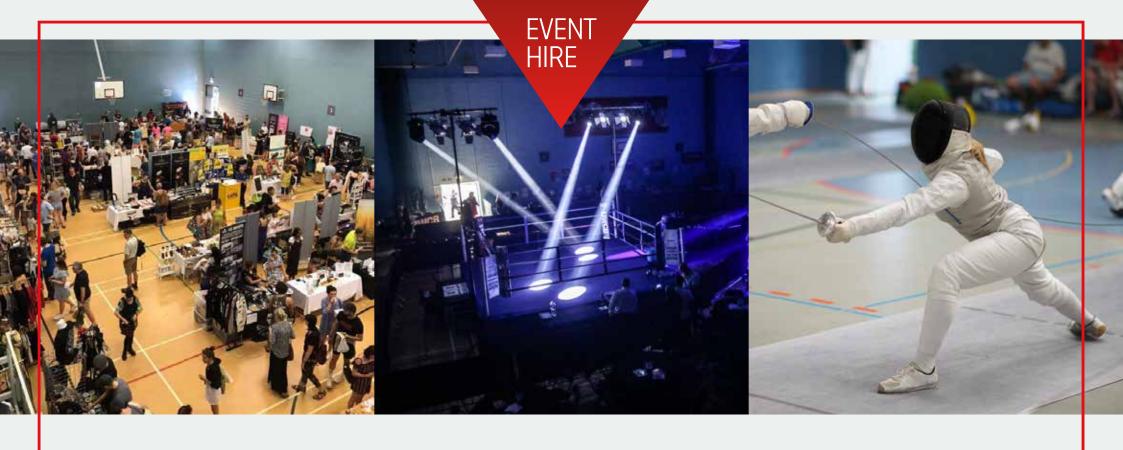

## WESTGATE LEISURE CENTRE

AN IDEAL LOCATION FOR A WIDE RANGE OF EVENTS











## SPORTS HALL

## PLANS, DIMENSIONS AND SPECIFICATIONS

The spacious and versatile sports hall has capacity for 700 people and is regularly hired for large sporting and community events, as well as exhibitions, fairs and other similar events.

#### **Dimensions**

832m2

26m x 32m

#### **Power**

Numerous 13-amp sockets

#### Lighting

100+ (lux)

#### **Equipment**

500 folding chairs Staging (5.45m x 7.31m)

\*Quantities may vary





# SWIMMING POOLS

Westgate Leisure Centre is perfect for aquatic events, as well as parties and other private occasions.

#### **Main Pool**

6-lane 33.3m x 13m 1m - 2.3m deep

#### **Leisure Pool**

10m x 12m 1.1m deep

#### **Other Features**

Spectator seating for 200