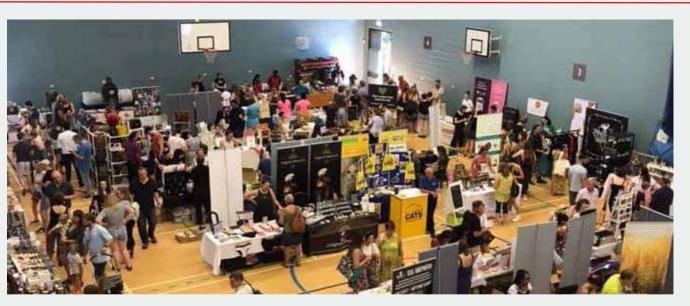

## PLANS, DIMENSIONS AND SPECIFICATIONS

The spacious and versatile sports hall has capacity for 700 people and is regularly hired for large sporting and community events, as well as exhibitions, fairs and other similar events.

#### **Dimensions**

832m2

26m x 32m

#### **Power**

Numerous 13-amp sockets

#### Lighting

100+ (lux)

#### **Equipment**

500 folding chairs Staging (5.45m x 7.31m)

\*Quantities may vary