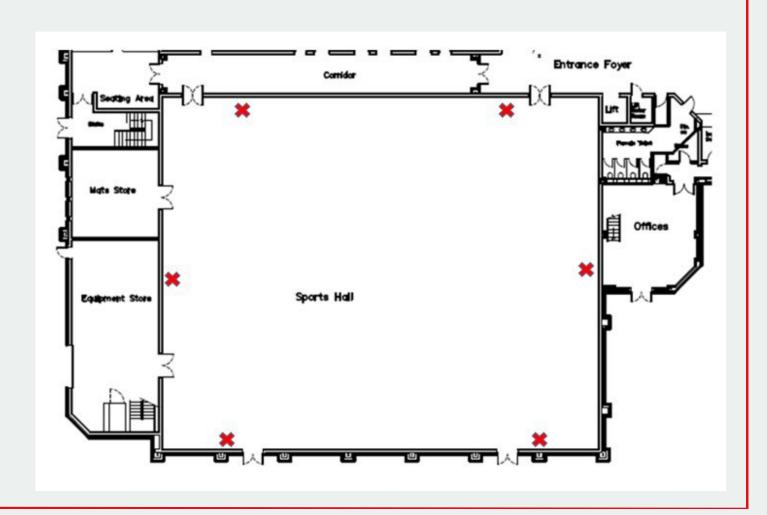

## SPORTS HALL

## PLANS, DIMENSIONS AND SPECIFICATIONS

The spacious and versatile sports hall has capacity for 700 people and is regularly hired for large sporting and community events, as well as exhibitions, fairs and other similar events.

#### **Dimensions**

832m2

26m x 32m

#### **Power**

Numerous 13-amp sockets

#### Lighting

100+ (lux)

#### **Equipment**

500 folding chairs Staging (5.45m x 7.31m)

\*Quantities may vary