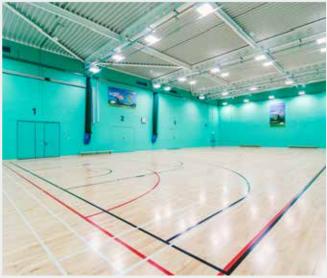

## SPORTS HALL

## PLANS, DIMENSIONS AND SPECIFICATIONS

The spacious and versatile sports hall has capacity for 700 people and is regularly hired for large sporting and community events, as well as exhibitions, fairs and other similar events.

#### **Dimensions**

832m2

26m x 32m

#### **Power**

Numerous 13-amp sockets

#### Lighting

100+ (lux)

#### **Equipment**

500 folding chairs Staging (5.45m x 7.31m)

\*Quantities may vary