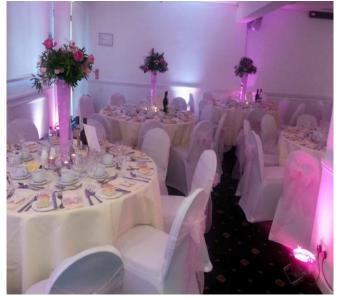

# The Fairway Inn

With a capacity of up to 150 people, the Fairway Inn is ideal for celebratory events such as birthdays, wedding receptions and Christmas parties, as well as corporate events.

The fully-licensed bar and customisable menus mean any event is sure to go with a bang, while you also get tables, chairs and use of AV equipment should you wish it.

For those requiring more space, other areas of the Club House are available to hire as an extension of The Fairway Inn.