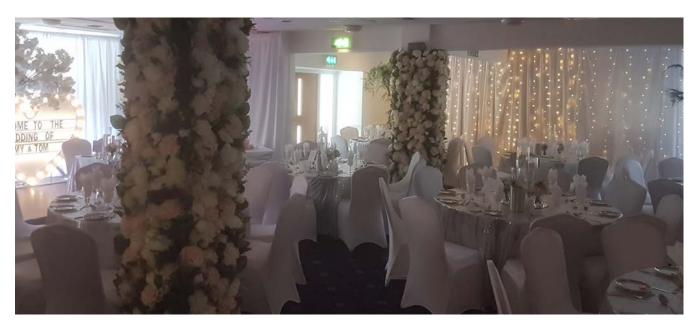

# The Fairway Inn

With a capacity of up to 150 people, the Fairway Inn is ideal for celebratory events such as birthdays, wedding receptions and Christmas parties, as well as corporate events.

The fully-licensed bar and customisable menus mean any event is sure to go with a bang, while you also get tables, chairs and use of AV equipment should you wish it.

For those requiring more space, other areas of the Club House are available to hire as an extension of The Fairway Inn.