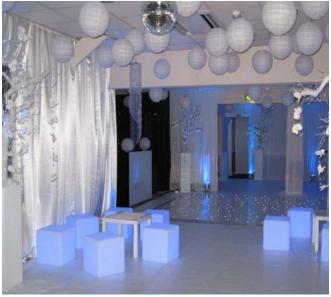

# The Fairway Inn

With a capacity of up to 150 people, the Fairway Inn is ideal for celebratory events such as birthdays, wedding receptions and Christmas parties, as well as corporate events.

The fully-licensed bar and customisable menus mean any event is sure to go with a bang, while you also get tables, chairs and use of AV equipment should you wish it.

For those requiring more space, other areas of the Club House are available to hire as an extension of The Fairway Inn.