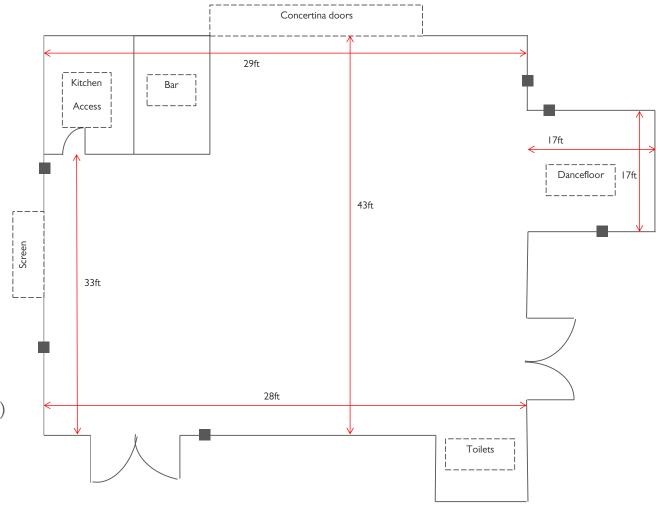

## **Function Room**

Plans, dimensions & specifications.

#### **Capacities**

Banquet style: 100 Cabaret style: 80

Theatre style: 100 Standing: 150

#### **Power**

Numerous 13 amp sockets

#### **Equipment**

130 x chairs

12 x 4ft trestle tables

3 x 6ft trestle tables

12 x round tables

AV (DJ, sound equipment, projector and screen)

12 x uplighters

■ Double 13 Amp Plug Sockets