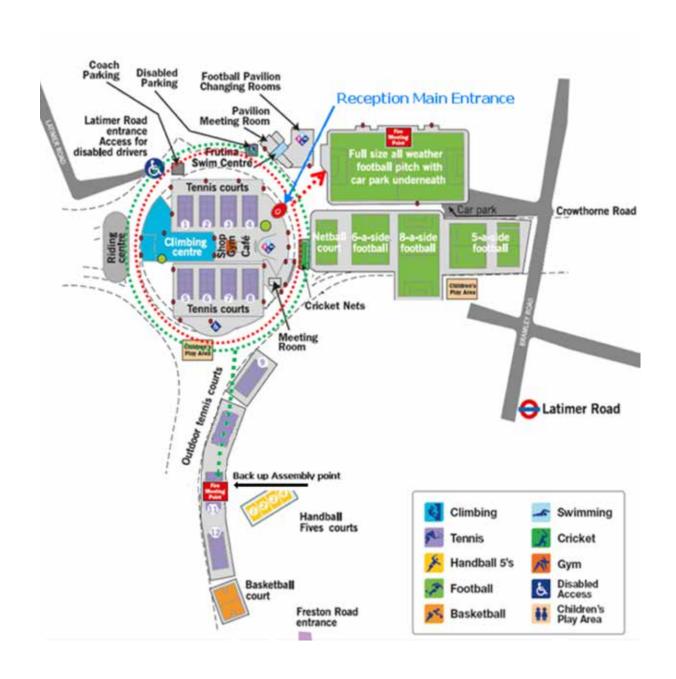

# **WESTWAY SPORTS & FITNESS CENTRE**









#### **FACILITIES**

Facilities available for hire include:

- Urban backdrop
- 3G pitches (5 11 a-side)
- Basketball courts
- Netball courts
- Outdoor synthetic tennis courts
- Cricket nets
- The UKs largest indoor climbing centre
- 110 roped lines
- Three bouldering areas
- Training rooms
- High ropes course
- Group exercise and cycling studios
- State-of-the-art gym
- 7 Indoor tennis courts
- Meeting rooms
- Unit base car parks



## **SITE PLAN**











# CORPORATE TEAMBUILDING

We offer flexible team building packages, giving groups the opportunity to try their hand at climbing, tennis and more.

We can tailor a programme to meet your company's needs. It can be focused on team building, promoting trust, communication or building confidence. Or it can simply be a fun, social day – a way to say thank you to your staff.

Options include learning to scale up and abseil down the high walls, learning to boulder through some tricky problems, or even testing your team on the leap of faith.

There are meeting room facilities on site for those wishing to combine activities with a training sessions or seminar.

\*Prices start from £XXX per person\*



#### **UNIT BASE PARKING**

Westway Sport & Fitness Centre sits in the hub of North Kens