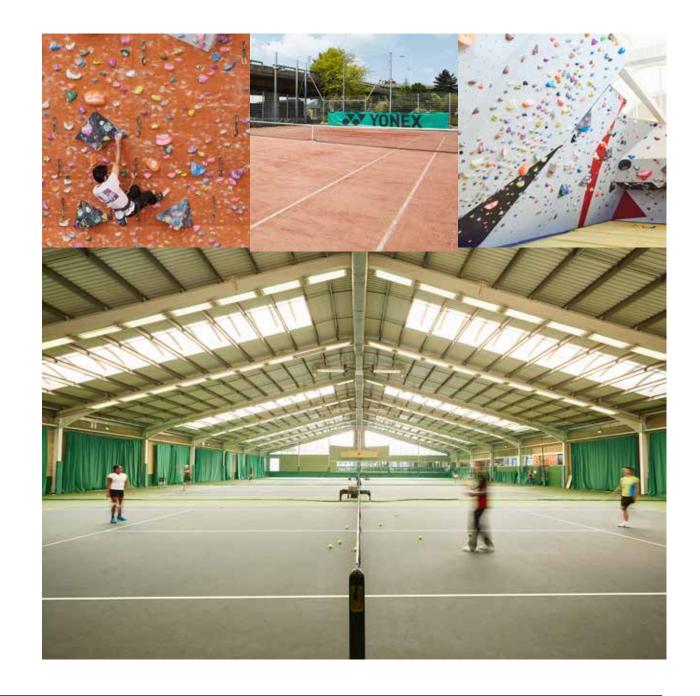

#### **FACILITIES**

Facilities available for hire include:

- Urban backdrop
- 3G pitches (5 11 a-side)
- Basketball courts
- Netball courts
- Outdoor synthetic tennis courts
- Cricket nets
- The UKs largest indoor climbing centre
- 110 roped lines
- Three bouldering areas
- Training rooms
- High ropes course
- Group exercise and cycling studios
- State-of-the-art gym
- 7 Indoor tennis courts
- Meeting rooms
- Unit base car parks