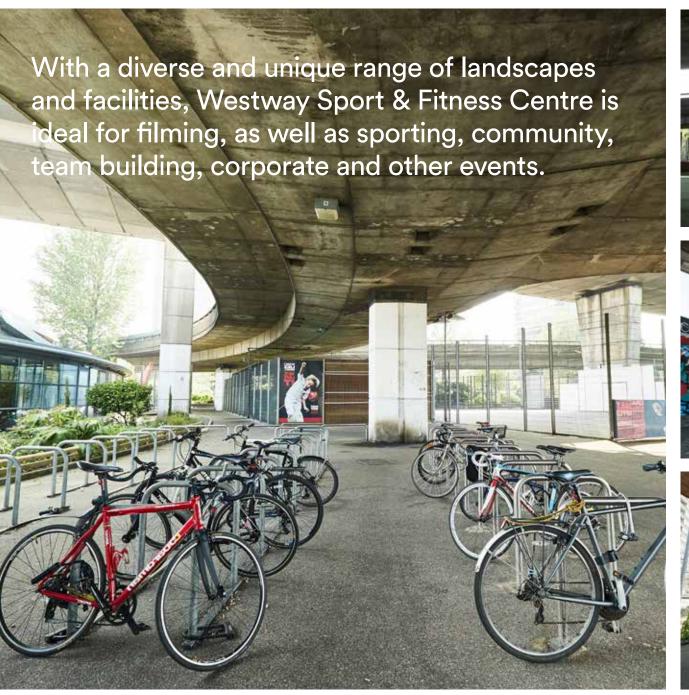

# **WESTWAY SPORTS & FITNESS CENTRE**

#### **LOCATION**

Situated under the Westway (A40), the site is perfectly positioned for the Royal Borough of Kensington and Chelsea, Westminster, Hammersmith, Fulham and even Brent. Latimer Road tube station - which is on the Circle and Hammersmith & City lines - is five minutes' walk away.