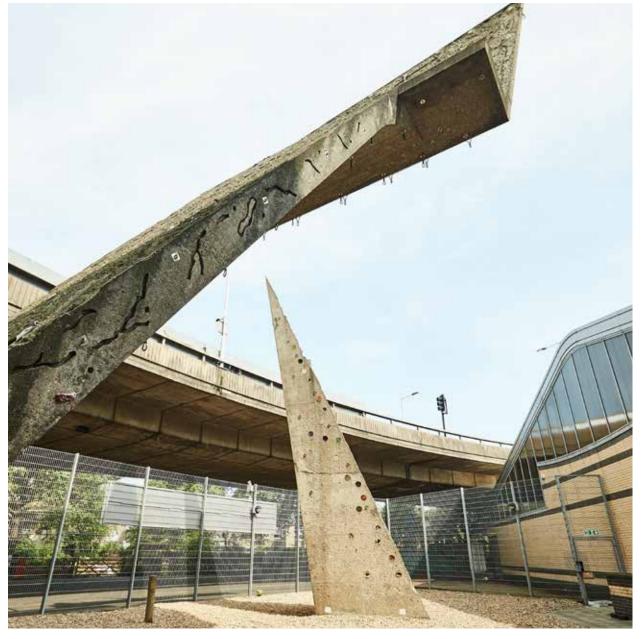

#### **FACILITIES**

Facilities available for hire include:

- Urban backdrop
- 3G pitches (5 11 a-side)
- Basketball courts
- Netball courts
- Outdoor synthetic tennis courts
- Cricket nets
- The UKs largest indoor climbing centre
- 110 roped lines
- Three bouldering areas
- Training rooms
- High ropes course
- Group exercise and cycling studios
- State-of-the-art gym
- 7 Indoor tennis courts
- Meeting rooms
- Unit base car parks

Options include learning to scale up and abseil down the high walls, learning to boulder through some tricky problems, or even testing your team on the leap of faith.

There are meeting room facilities on site for those wishing to combine activities with a training sessions or seminar.