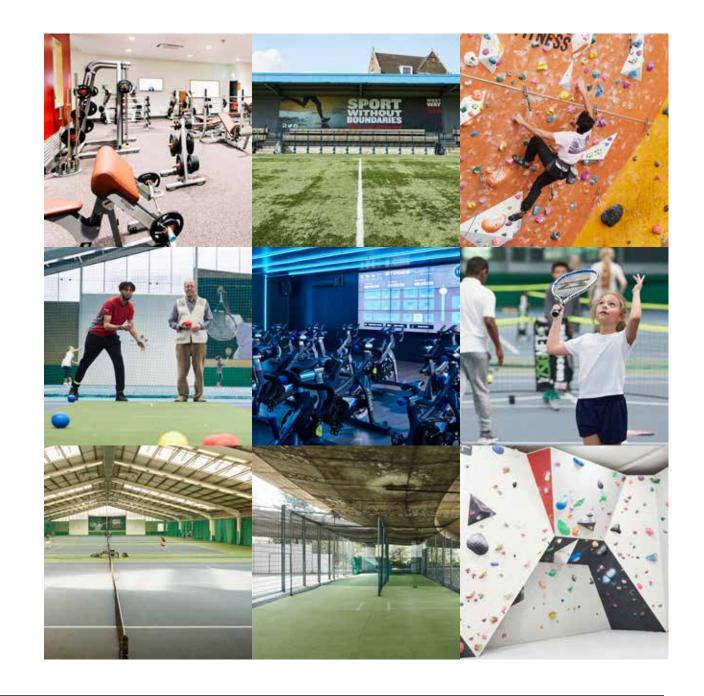

#### **FACILITIES**

Facilities available for hire include:

- Urban backdrop
- 3G pitches (5 11 a-side)
- Basketball courts
- Netball courts
- Outdoor synthetic tennis courts
- Cricket nets
- The UKs largest indoor climbing centre
- 110 roped lines
- Three bouldering areas
- Training rooms
- High ropes course
- Group exercise and cycling studios
- State-of-the-art gym
- 7 Indoor tennis courts
- Meeting rooms
- Unit base car parks