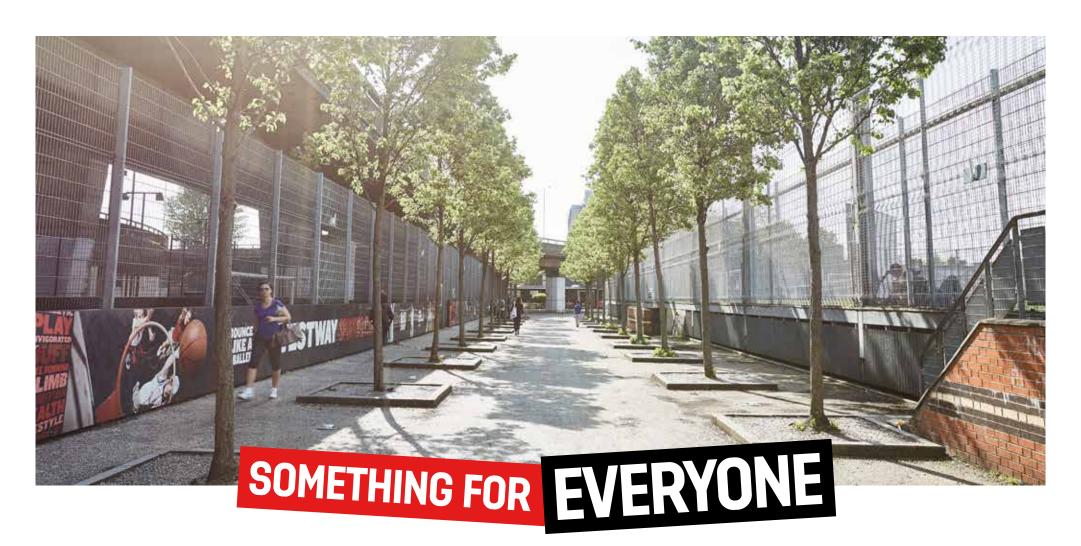

#### **FACILITIES**

Facilities available for hire include:

- Urban backdrop
- 3G pitches (5 11 a-side)
- Basketball courts
- Netball courts
- Outdoor synthetic tennis courts
- Cricket nets
- The UKs largest indoor climbing centre
- 110 roped lines
- Three bouldering areas
- Training rooms
- High ropes course
- Group exercise and cycling studios
- State-of-the-art gym
- 7 Indoor tennis courts
- Meeting rooms
- Unit base car parks