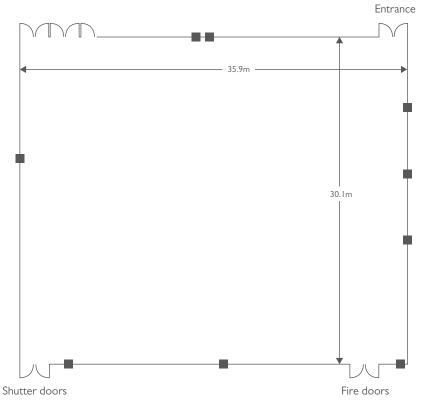

# Facilities available to hire include:

- 35.9m x 30.1m sports hall
- Conference rooms
- Three swimming pools (two 25m and one teaching)
- Athletics track
- 3G pitches
- Squash courts
- Dance Studios
- Soft Play Area (available for party hire)

## Sports Hall

The impressive and versatile sports hall has capacity for 1,500 people and is regularly hired for sporting events such as gymnastics, karate, boxing, indoor athletics and dancing, as well as concerts, collector fairs, animal shows and exhibitions.

#### **Size**

1080.59m<sup>2</sup>