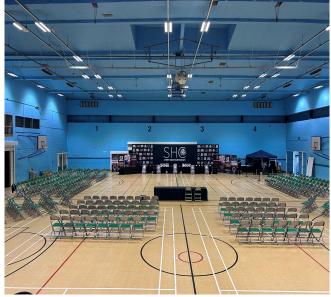

## Sports Hall

The impressive and versatile sports hall has capacity for 1,500 people and is regularly hired for sporting events such as gymnastics, karate, boxing, indoor athletics and dancing, as well as concerts, collector fairs, animal shows and exhibitions.