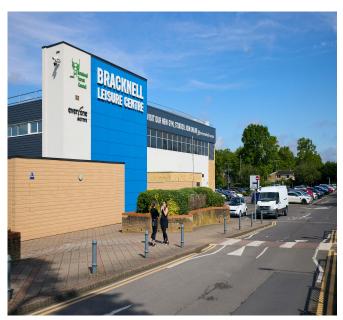

## **BRACKNELL LEISURE CENTRE**

EVERYONE**EVENTS** everyone

#### **Bracknell Leisure Centre**

Bagshot Road Bracknell Berkshire RG12 9SE

Bracknell Leisure Centre has easy links to the M3, M4 and M25. It's just half an hour to Heathrow and an hour to Gatwick, while Bracknell rail station is just an hour's train ride from central London.

The centre offers extensive parking with 600 free spaces. Overflow parking for up to an additional 100 cars can be arranged if required.