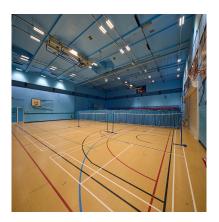

## Sports Hall

The impressive and versatile sports hall has capacity for 1,500 people and is regularly hired for sporting events such as gymnastics, karate, boxing, indoor athletics and dancing, as well as concerts, collector fairs, animal shows and exhibitions.

#### **Size**

1080.59m<sup>2</sup>

#### Lighting

325 (lux)