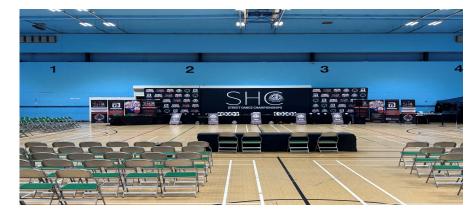

## Sports Hall

The impressive and versatile sports hall has capacity for 1,500 people and is regularly hired for sporting events such as gymnastics, karate, boxing, indoor athletics and dancing, as well as concerts, collector fairs, animal shows and exhibitions.