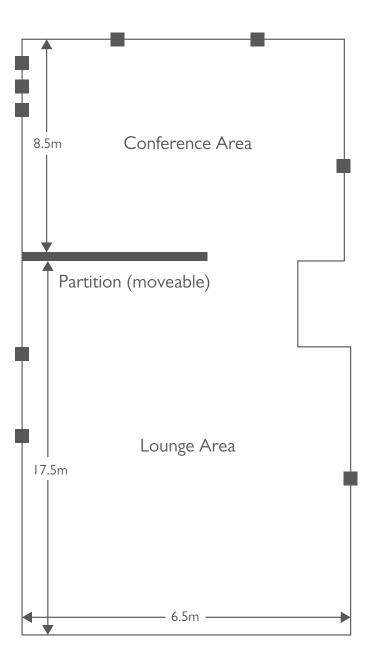

## **Balcony Suite**

Our most intimate events space is perfect for smaller events, such as parties and meetings and can be split into two smaller spaces or one larger one, depending on your requirements.

#### **Size**

169m<sup>2</sup>

#### Lighting

77 - 240 (lux)

#### **Equipment**

12 tables 40 chairs

\*Quantities may vary\*

■ Double 13 Amp Plug Sockets