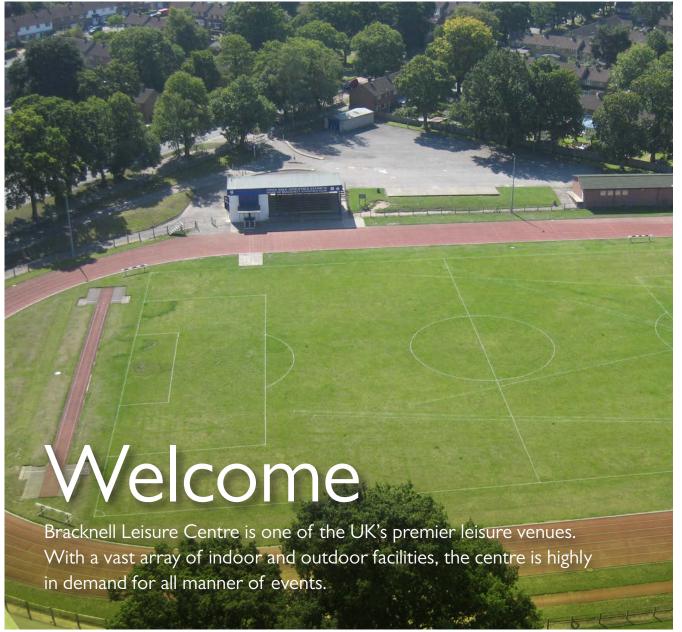

## **BRACKNELL LEISURE CENTRE**

EVERYONE**EVENTS** everyone

# Facilities available to hire include:

- 35.9m x 30.1m sports hall
- Conference rooms
- Three swimming pools (two 25m and one teaching)
- Athletics track
- 3G pitches
- Squash courts
- Dance Studios
- Soft Play Area (available for party hire)