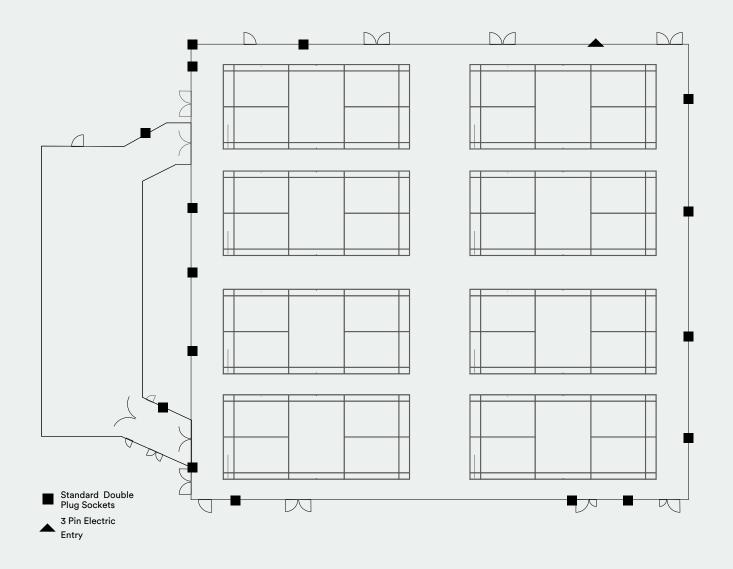

#### **Dimensions**

Length - 35.5m Width - 32.5m Height - 10.7m

#### Power

6 double 13amp sockets