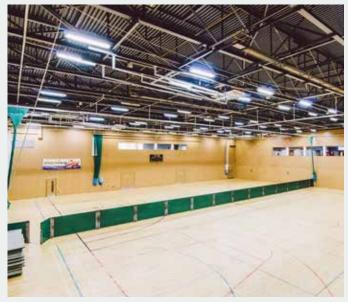

# SPORTS HALL

The sprawling sports hall has capacity for 1000 people and is regularly hired for boxing, martial arts, dancing, fencing, gymnastics and wrestling, as well as other live and community events.

# SPORTS HALL