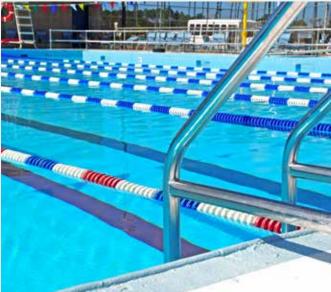

# WATFORD WOODSIDE AN IDEAL LOCATION FOR A WIDE RANGE OF EVENTS

















# SPORTS HALL

The sprawling sports hall has capacity for 1000 people and is regularly hired for boxing, martial arts, dancing, fencing, gymnastics and wrestling, as well as other live and community events.









# SPORTS HALL

#### **Dimensions**

Length - 35.5m Width - 32.5m Height - 10.7m

#### Power

6 double 13amp sockets

#### Lighting

330 (lux)

#### **Tables**

Trestle x 20

#### Chairs

Bleacher seating x 250

Folding x 100

\*Quantities may vary\*







# MEETING ROOM

#### **Dimensions**

Length - 680cm Width - 440cm Height - 270cm

#### Power

6 dual plug sockets

#### **Tables**

Trestle x 5

#### Chairs

Folding x 14

#### Capacity

20

\*Quantities may vary\*











## CATERING & LICENSING

We can provide full catering tailored to your exact requirements a