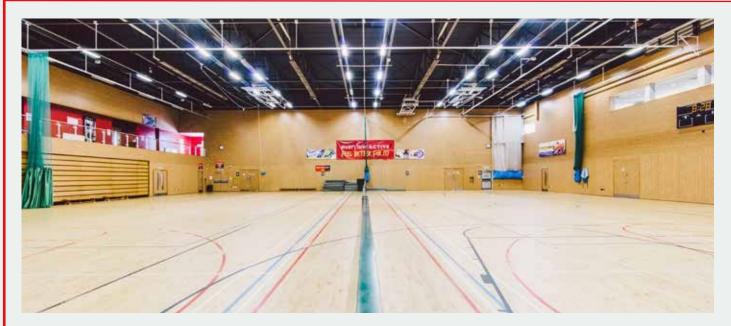

# SPORTS HALL

The sprawling sports hall has capacity for 1000 people and is regularly hired for boxing, martial arts, dancing, fencing, gymnastics and wrestling, as well as other live and community events.

# SPORTS HALL

#### **Dimensions**

Length - 35.5m Width - 32.5m Height - 10.7m