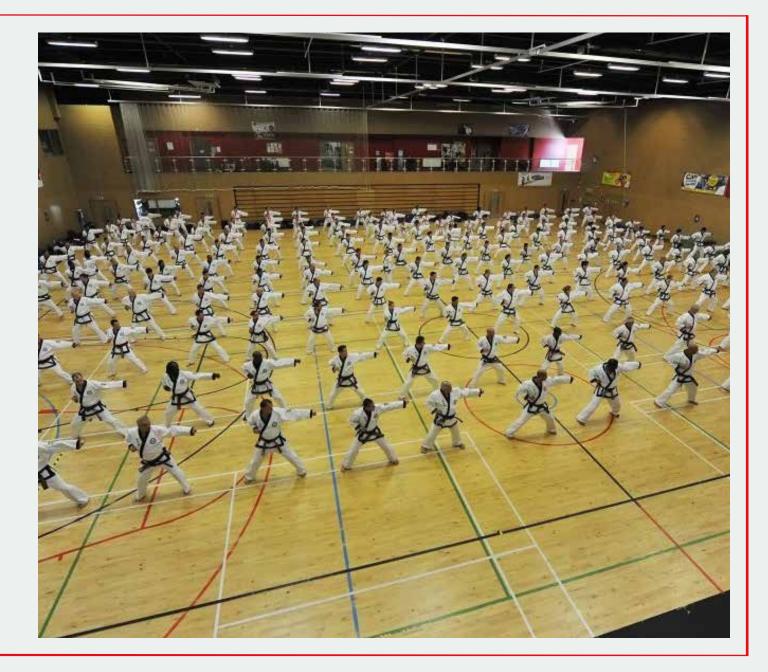

# SPORTS HALL

The sprawling sports hall has capacity for 1000 people and is regularly hired for boxing, martial arts, dancing, fencing, gymnastics and wrestling, as well as other live and community events.

# SPORTS HALL