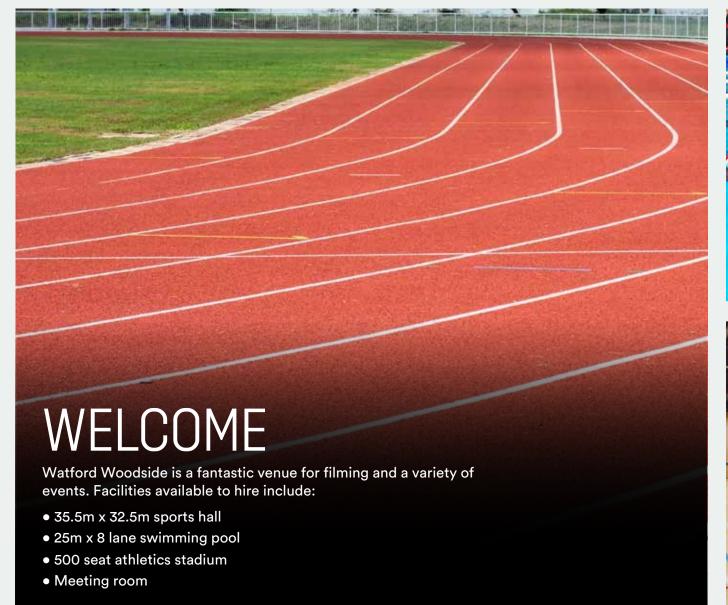

# WATFORD WOODSIDE AN IDEAL LOCATION FOR A WIDE RANGE OF EVENTS

















# SPORTS HALL

The sprawling sports hall has capacity for 1000 people and is regularly hired for boxing, martial arts, dancing, fencing, gymnastics and wrestling, as well as other live and community events.









# SPORTS HALL

#### **Dimensions**

Length - 35.5m Width - 32.5m Height - 10.7m

#### Power

6 double 13amp sockets

#### Lighting

330 (lux)

#### **Tables**

Trestle x 20

#### Chairs

Bleacher seating x 250

Folding x 100

\*Quantities may vary\*







# MEETING ROOM

#### **Dimensions**

Length - 680cm Width - 440cm Height - 270cm

#### Power

6 dual plug sockets

#### **Tables**

Trestle x 5

#### Chairs

Folding x 14

#### Capacity

20

\*Quantities may vary\*











## CATERING & LICENSING

We can provide full catering tailored to your exact requirements