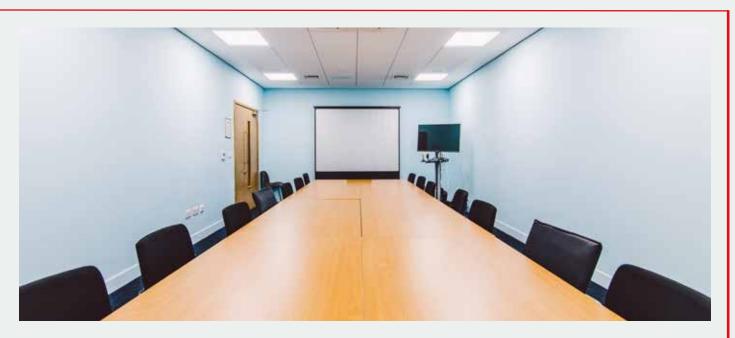

#### **Dimensions**

Length - 680cm Width - 440cm Height - 270cm

#### Power

6 dual plug sockets

#### **Tables**

Trestle x 5

#### Chairs

Folding x 14

#### Capacity

20

\*Quantities may vary\*