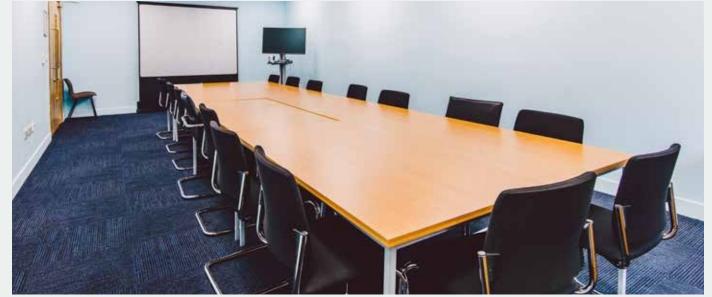

# MEETING ROOM

#### **Dimensions**

Length - 680cm Width - 440cm Height - 270cm

#### Power

6 dual plug sockets

#### **Tables**

Trestle x 5

#### Chairs

Folding x 14

#### Capacity

20

\*Quantities may vary\*