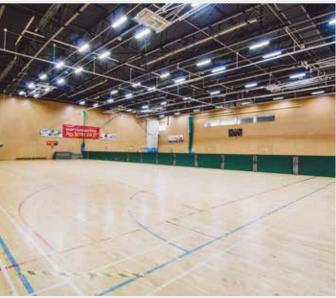

# SPORTS HALL

The sprawling sports hall has capacity for 1000 people and is regularly hired for boxing, martial arts, dancing, fencing, gymnastics and wrestling, as well as other live and community events.

# SPORTS HALL

#### **Dimensions**

Length - 35.5m Width - 32.5m Height - 10.7m