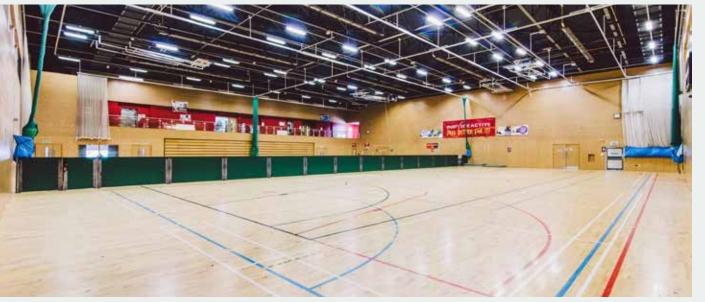

# SPORTS HALL

The sprawling sports hall has capacity for 1000 people and is regularly hired for boxing, martial arts, dancing, fencing, gymnastics and wrestling, as well as other live and community events.

# SPORTS HALL