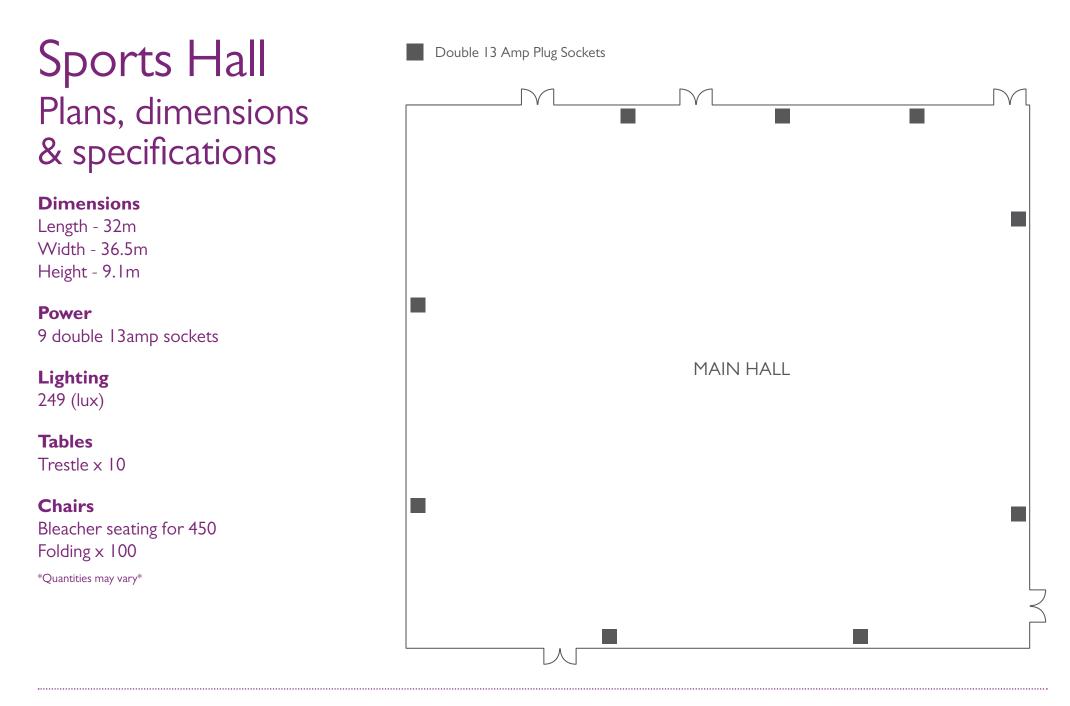

## Sports Hall

The sprawling sports hall has capacity for up to 1400 people and is regularly hired for boxing, MMA, dancing, fencing, gymnastics and wrestling, as well as fairs, conventions and other live events.