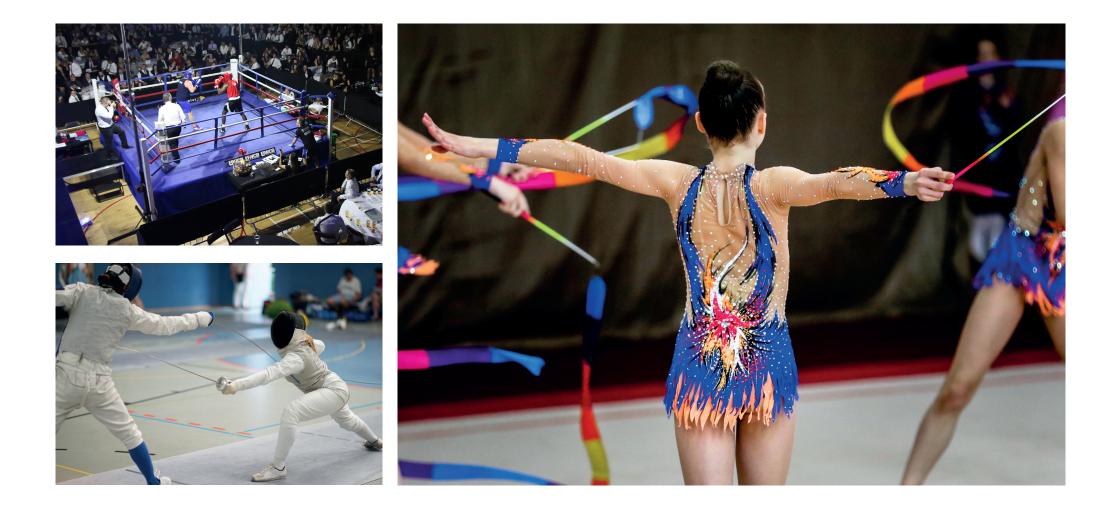

## Sports Hall

The sprawling sports hall has capacity for up to 1400 people and is regularly hired for boxing, MMA, dancing, fencing, gymnastics and wrestling, as well as fairs, conventions and other live events.