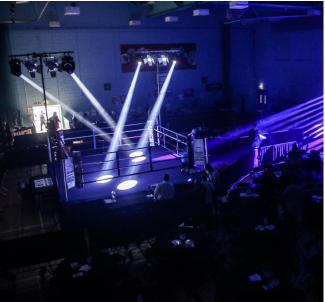

## Sports Hall

The sprawling sports hall has capacity for up to 1400 people and is regularly hired for boxing, MMA, dancing, fencing, gymnastics and wrestling, as well as fairs, conventions and other live events.