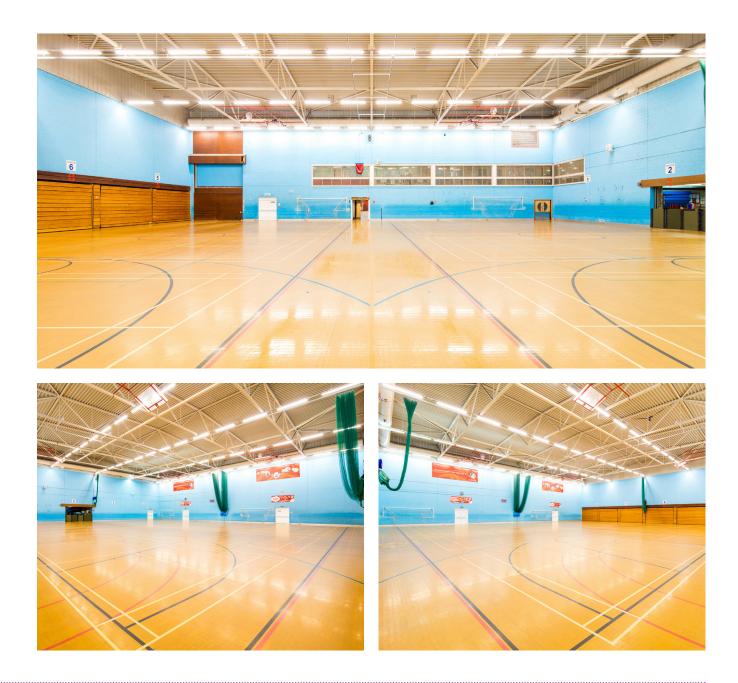

## Sports Hall

The sprawling sports hall has capacity for up to 1400 people and is regularly hired for boxing, MMA, dancing, fencing, gymnastics and wrestling, as well as fairs, conventions and other live events.