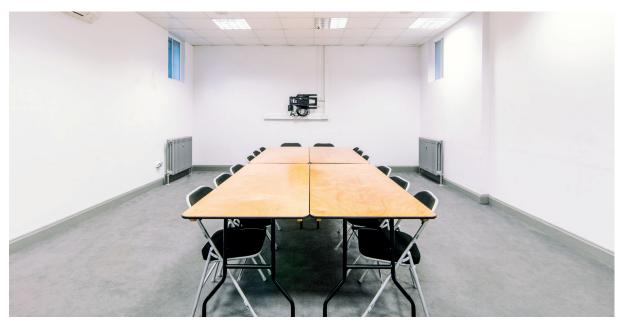

# Meeting Room Dimensions & Specifications

The modern meeting room seats up to 50 and comes with a range of catering options which can be tailored to your needs.

|   | •  |   |   |   |   | •  |   |   |
|---|----|---|---|---|---|----|---|---|
| D | 11 | m | e | n | S | 10 | n | S |

Length – 10m

Width - 5m

Height – 3m

#### **Capacity**

Maximum – 50

Theatre - 40

Boardroom - 16