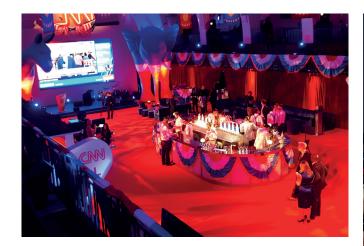

# Main Hall

The pillarless main hall is spacious, light and highly versatile. You can host up to 1200 people using the tiered balconies. The 1930s features add a touch of glamour to proceedings, which explains why the venue is favoured for fashion shows by the likes of Vivienne Westwood, Jimmy Choo and Hunters Original.