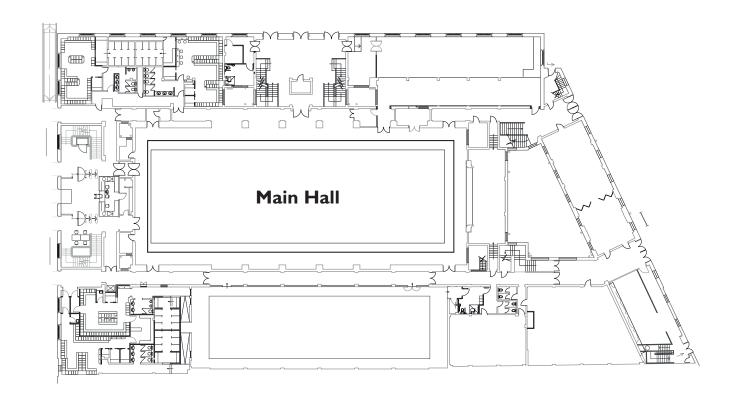

## Plans, dimensions & specifications

#### **Dimensions**

Length – 42.6m

Width - 15.24m

#### **Capacity**

Main hall - 900

Balconies – 300