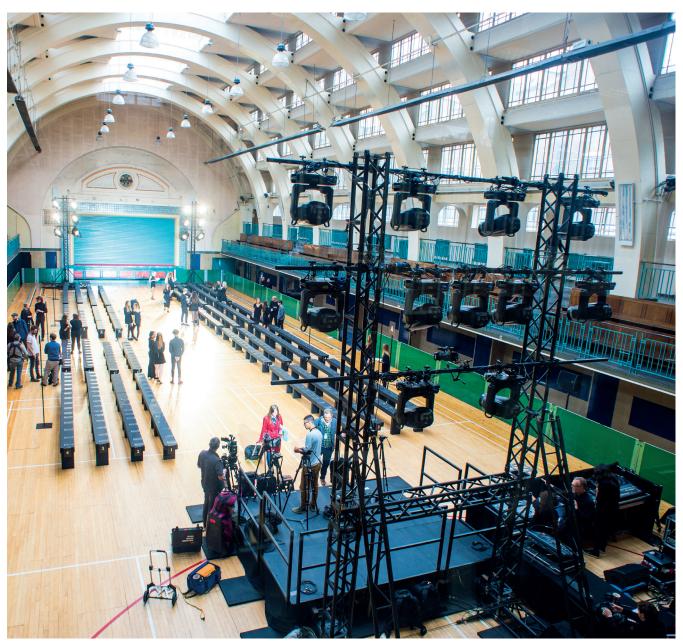

# Main Hall

The pillarless main hall is spacious, light and highly versatile. You can host up to 1200 people using the tiered balconies. The 1930s features add a touch of glamour to proceedings, which explains why the venue is favoured for fashion shows by the likes of Vivienne Westwood, Jimmy Choo and Hunters Original.

#### **Dimensions**

Length – 42.6m

Width - 15.24m

#### **Capacity**

Main hall - 900

Balconies – 300