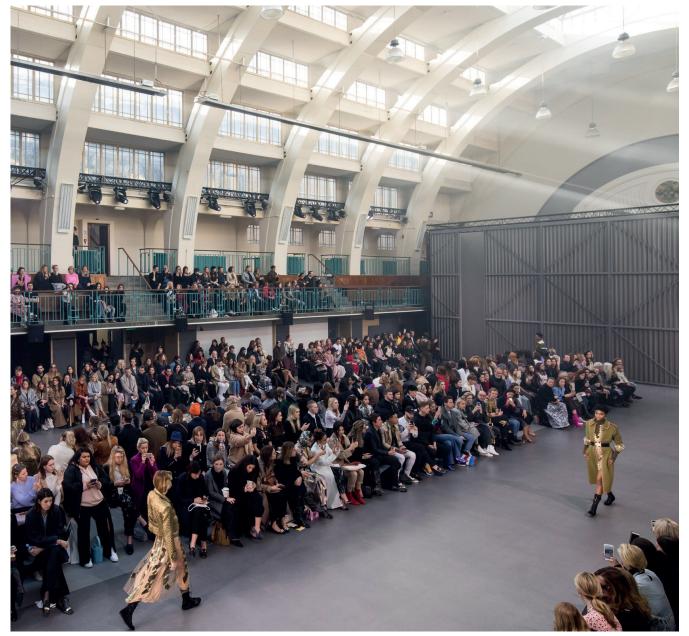

# Main Hall

The pillarless main hall is spacious, light and highly versatile. You can host up to 1200 people using the tiered balconies. The 1930s features add a touch of glamour to proceedings, which explains why the venue is favoured for fashion shows by the likes of Vivienne Westwood, Jimmy Choo and Hunters Original.