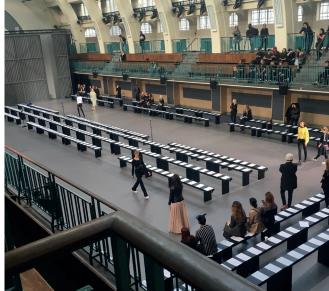

# Main Hall

The pillarless main hall is spacious, light and highly versatile. You can host up to 1200 people using the tiered balconies. The 1930s features add a touch of glamour to proceedings, which explains why the venue is favoured for fashion shows by the likes of Vivienne Westwood, Jimmy Choo and Hunters Original.

## Main Hall