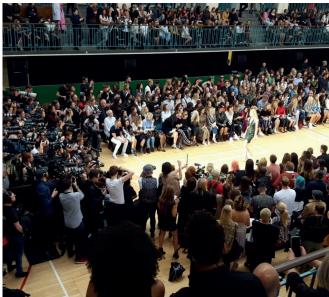

# Main Hall

The pillarless main hall is spacious, light and highly versatile. You can host up to 1200 people using the tiered balconies. The 1930s features add a touch of glamour to proceedings, which explains why the venue is favoured for fashion shows by the likes of Vivienne Westwood, Jimmy Choo and Hunters Original.