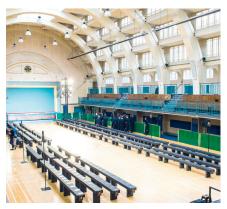

# Main Hall

The pillarless main hall is spacious, light and highly versatile. You can host up to 1200 people using the tiered balconies. The 1930s features add a touch of glamour to proceedings, which explains why the venue is favoured for fashion shows by the likes of Vivienne Westwood, Jimmy Choo and Hunters Original.

## Main Hall