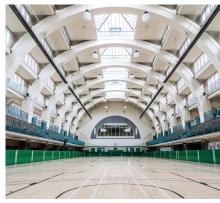

# Main Hall

The pillarless main hall is spacious, light and highly versatile. You can host up to 1200 people using the tiered balconies. The 1930s features add a touch of glamour to proceedings, which explains why the venue is favoured for fashion shows by the likes of Vivienne Westwood, Jimmy Choo and Hunters Original.

## Main Hall