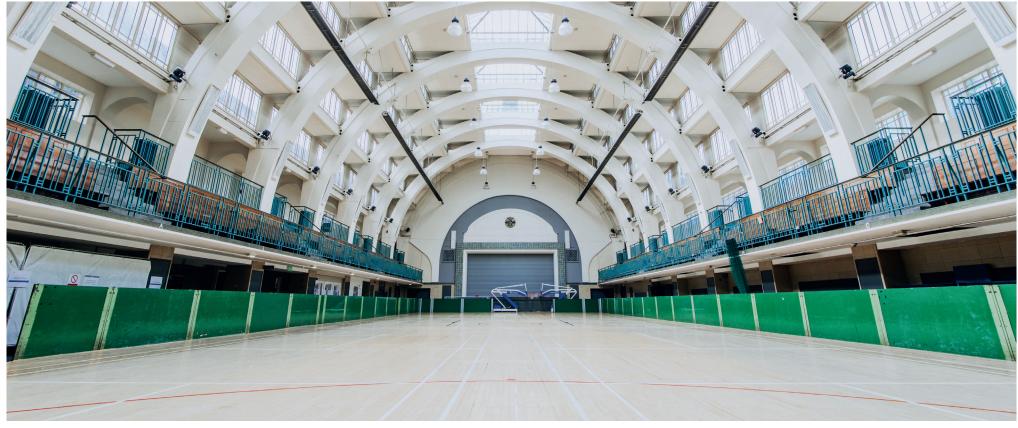

# Main Hall

The pillarless main hall is spacious, light and highly versatile. You can host up to 1200 people using the tiered balconies. The 1930s features add a touch of glamour to proceedings, which explains why the venue is favoured for fashion shows by the likes of Vivienne Westwood, Jimmy Choo and Hunters Original.

#### **Capacity**

Main hall - 900

Balconies – 300