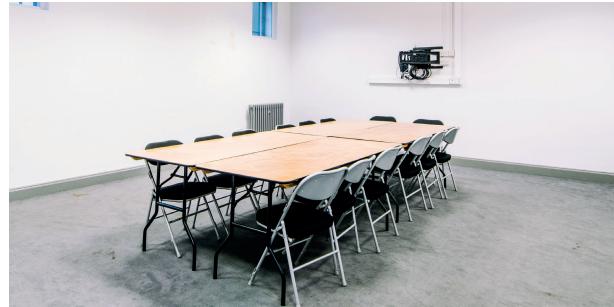

# Meeting Room Dimensions & Specifications

The modern meeting room seats up to 50 and comes with a range of catering options which can be tailored to your needs.

|   | •  |   |   |   |   | •  |   |   |
|---|----|---|---|---|---|----|---|---|
| D | 11 | m | e | n | S | 10 | n | S |

Length – 10m

Width - 5m

Height – 3m

#### **Capacity**

Maximum – 50

Theatre - 40

Boardroom - 16