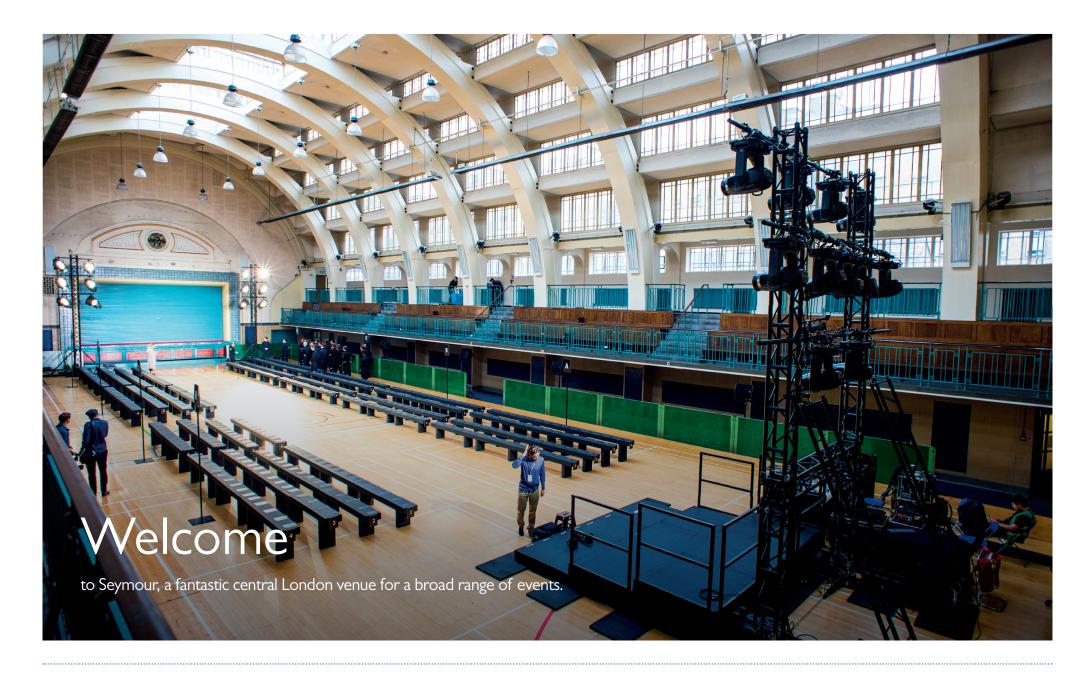

# Main Hall

The pillarless main hall is spacious, light and highly versatile. You can host up to 1200 people using the tiered balconies. The 1930s features add a touch of glamour to proceedings, which explains why the venue is favoured for fashion shows by the likes of Vivienne Westwood, Jimmy Choo and Hunters Original.

## Main Hall