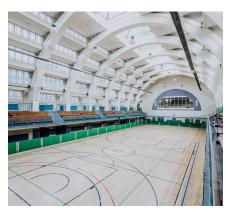

# Main Hall

The pillarless main hall is spacious, light and highly versatile. You can host up to 1200 people using the tiered balconies. The 1930s features add a touch of glamour to proceedings, which explains why the venue is favoured for fashion shows by the likes of Vivienne Westwood, Jimmy Choo and Hunters Original.

## Main Hall