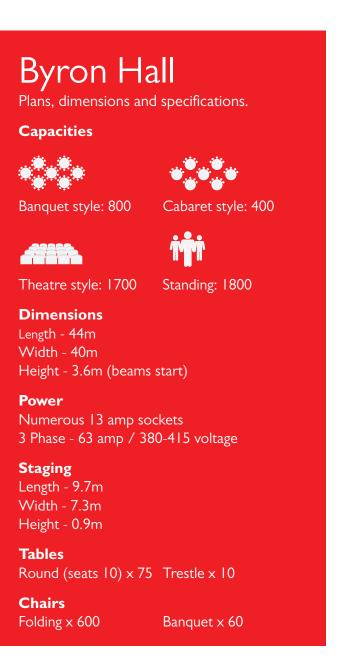

## Byron Hall

The Byron Hall is a blank canvas that lends itself to any occasion. With capacity for up to 1,800 people standing and 800 guests in a banquet-style set up, it's one of the largest pillar-less event spaces in West London. It has a dedicated entrance, fully licensed bar, kitchen, cloakroom and ticket station.