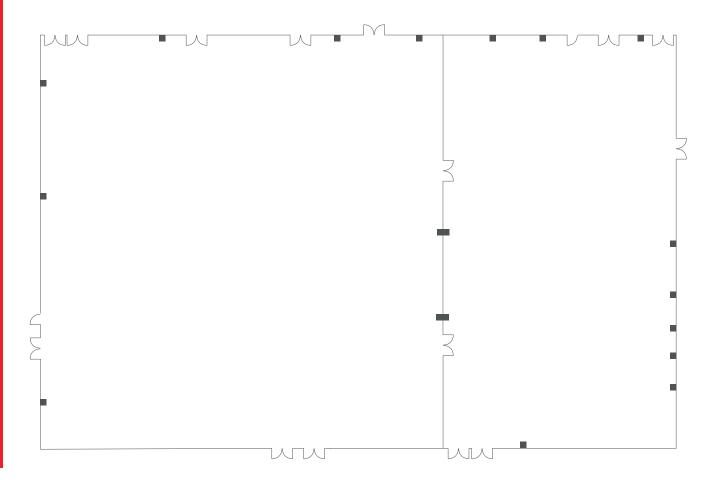

# Sports Hall

Holding up to 1,400 people standing or 600 seated, our sleek sports hall is ideal for sporting and community events. This can be hired individually or combined with Arena 3, which is adjacent to the main hall, for those requiring extra space.