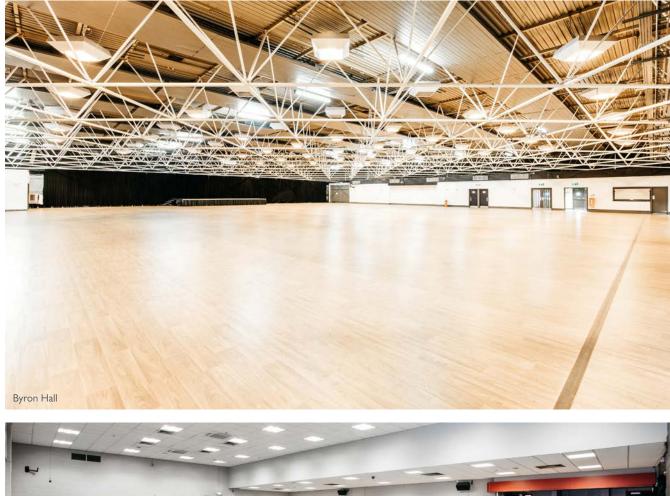

## Byron Hall

The Byron Hall is a blank canvas that lends itself to any occasion. With capacity for up to 1,800 people standing and 800 guests in a banquet-style set up, it's one of the largest pillar-less event spaces in West London. It has a dedicated entrance, fully licensed bar, kitchen, cloakroom and ticket station.

#### Masefield Suite

The Masefield Suite is ideal for more intimate events such as parties, dinners and community activities. There's a kitchen, fully licensed bar and room for 300 people in a theatre-style layout or 200 guests seated at banquet tables.