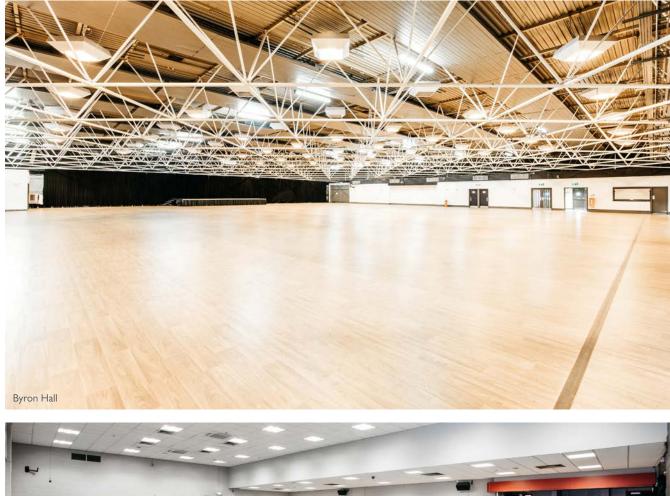

## Byron Hall

The Byron Hall is a blank canvas that lends itself to any occasion. With capacity for up to 1,800 people standing and 800 guests in a banquet-style set up, it's one of the largest pillar-less event spaces in West London. It has a dedicated entrance, fully licensed bar, kitchen, cloakroom and ticket station.