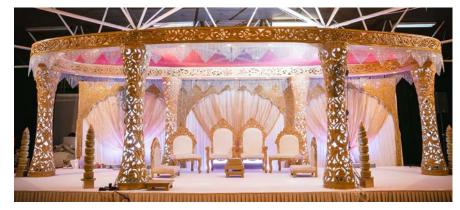

## Byron Hall

The Byron Hall is a blank canvas that lends itself to any occasion. With capacity for up to 1,800 people standing and 800 guests in a banquet-style set up, it's one of the largest pillar-less event spaces in West London. It has a dedicated entrance, fully licensed bar, kitchen, cloakroom and ticket station.