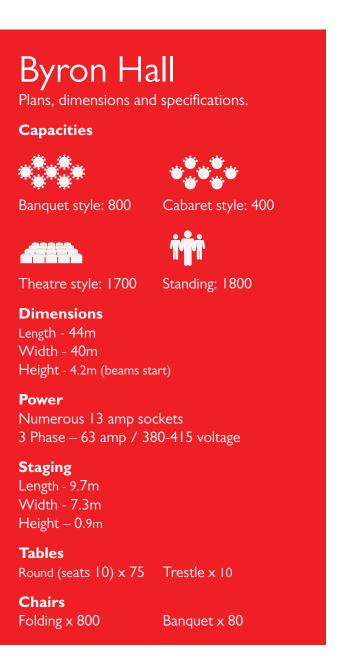

## Byron Hall

The Byron Hall is a blank canvas that lends itself to any occasion. With capacity for up to 1,800 people standing and 800 guests in a banquet-style set up, it's one of the largest pillar-less event spaces in West London. It has a dedicated entrance, fully licensed bar, kitchen, cloakroom and ticket station.

Tel: 020 8901 5980 • Email: harrowevents@everyoneactive.com

www.everyoneevents.com

**Chairs** Folding x 300 Banquet x 30

www.everyoneevents.com

3 Amp Plug Sockets