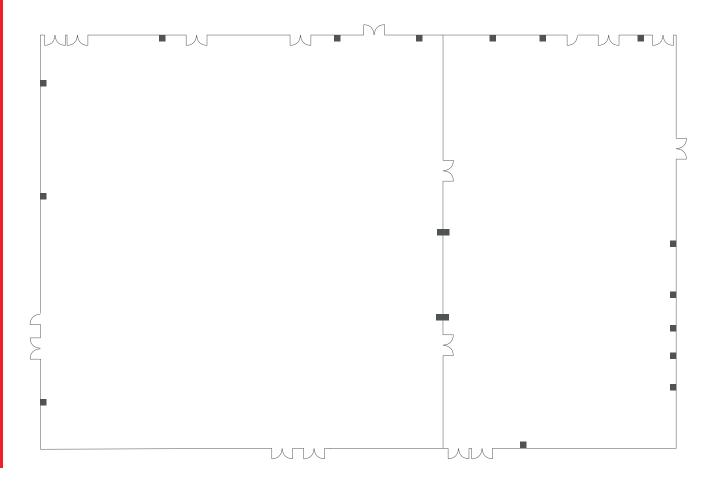

# Sports Hall

Holding up to 1,400 people standing or 600 seated, our sleek sports hall is ideal for sporting and community events. This can be hired individually or combined with Arena 3, which is adjacent to the main hall, for those requiring extra space.

Tel: 020 8901 5980 • Email: harrowevents@everyoneactive.com

www.everyoneevents.com

**Chairs** Folding x 300 Banquet x 30

www.everyoneevents.com

3 Amp Plug Sockets