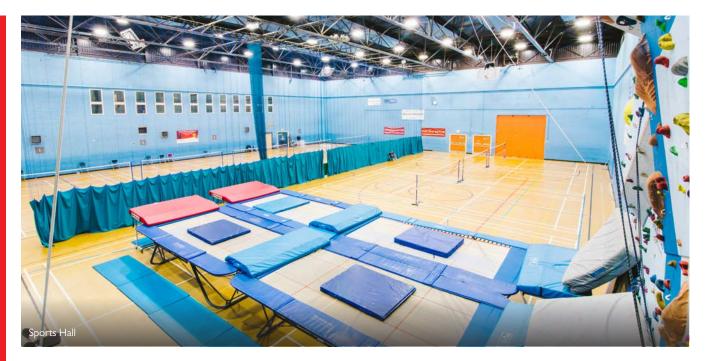

# Sports Hall

Holding up to 1,400 people standing or 600 seated, our sleek sports hall is ideal for sporting and community events. This can be hired individually or combined with Arena 3, which is adjacent to the main hall, for those requiring extra space.