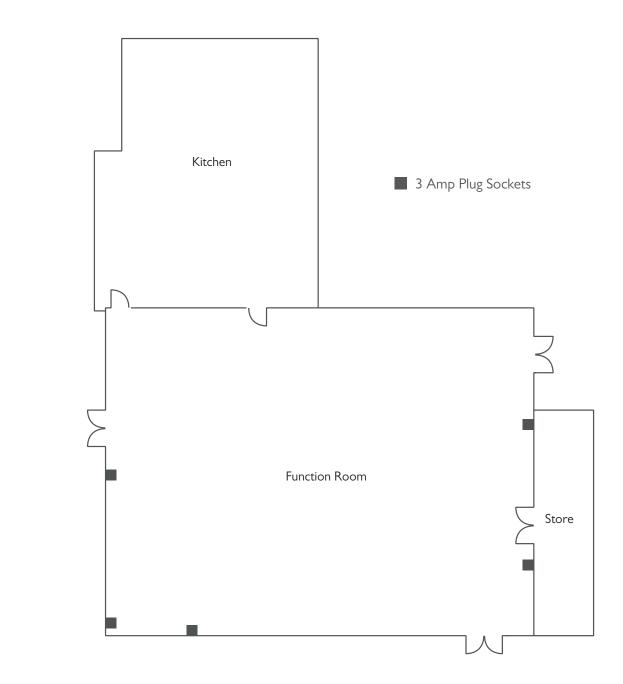

#### Masefield Suite

The Masefield Suite is ideal for more intimate events such as parties, dinners and community activities. There's a kitchen, fully licensed bar and room for 300 people in a theatre-style layout or 200 guests seated at banquet tables.

Tel: 020 8901 5980 • Email: harrowevents@everyoneactive.com

www.everyoneevents.com

**Chairs** Folding x 300 Banquet x 30

www.everyoneevents.com

3 Amp Plug Sockets