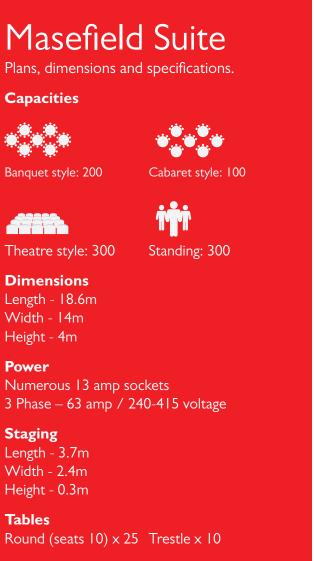

#### Masefield Suite

The Masefield Suite is ideal for more intimate events such as parties, dinners and community activities. There's a kitchen, fully licensed bar and room for 300 people in a theatre-style layout or 200 guests seated at banquet tables.