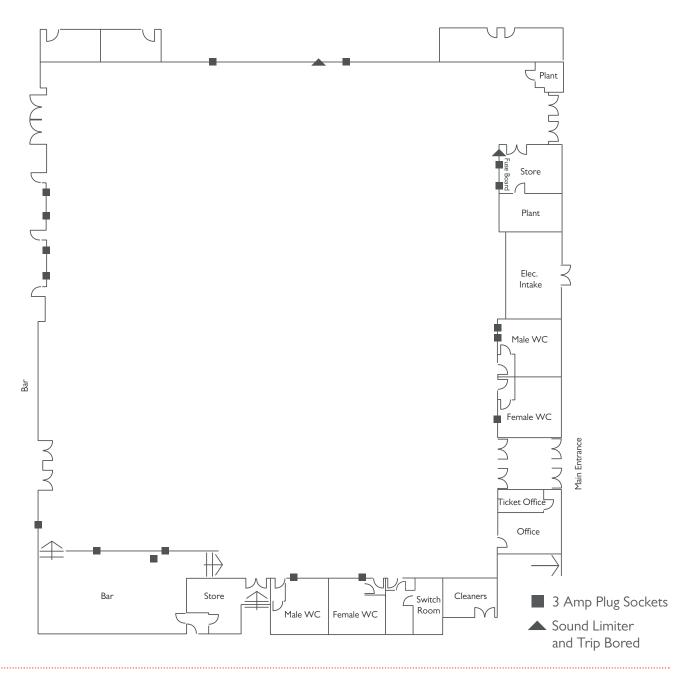

#### Access

There is a loading area with direct access to the Byron Hall and Sports Hall.