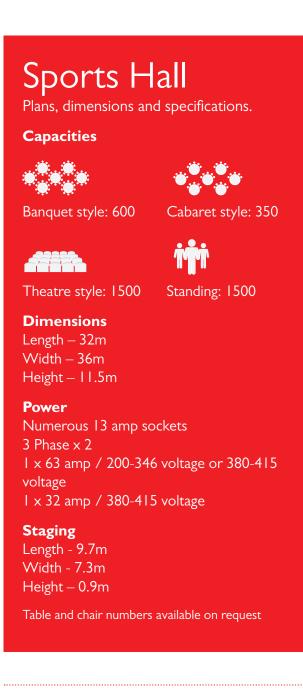

# Sports Hall

Holding up to 1,400 people standing or 600 seated, our sleek sports hall is ideal for sporting and community events. This can be hired individually or combined with Arena 3, which is adjacent to the main hall, for those requiring extra space.