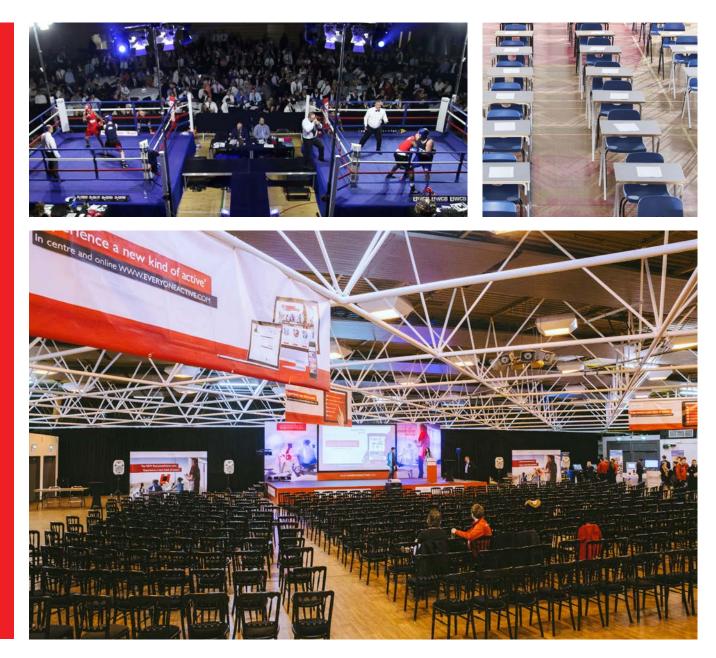

## Byron Hall

The Byron Hall is a blank canvas that lends itself to any occasion. With capacity for up to 1,800 people standing and 800 guests in a banquet-style set up, it's one of the largest pillar-less event spaces in West London. It has a dedicated entrance, fully licensed bar, kitchen, cloakroom and ticket station.

# Sports Hall

Holding up to 1,400 people standing or 600 seated, our sleek sports hall is ideal for sporting and community events. This can be hired individually or combined with Arena 3, which is adjacent to the main hall, for those requiring extra space.